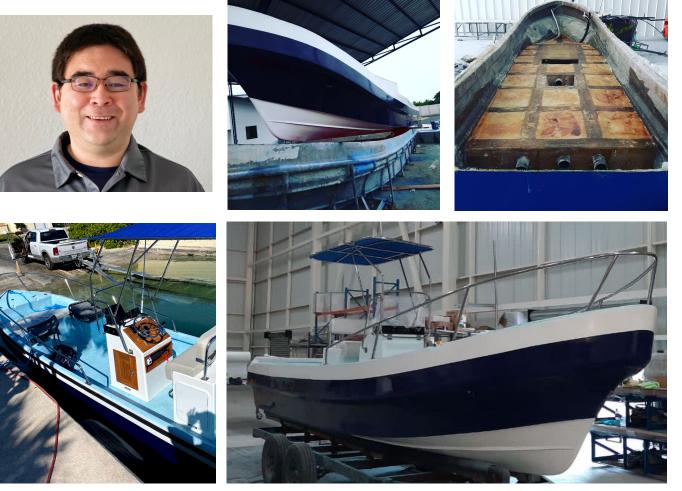

## **\$25,000 Reward** For Return of Jason or 25ft Panga

Reward provided for return of Jason, the Panga, or information directly leading to their return Call/Text: **609-380-8147** or Email: **FindJasonHeath@gmail.com** 

Missing November 22, 2021 from Sugarloaf Key, FL wearing short sleeve navy shirt, gray shorts, keen sandals and Apple watch. Driving 25ft Panga, custom built in 2021 - still floating or has been taken White hull, navy blue sides, light blue interior More details at: findjasonheath.org

**Boat Identifiers:** Registration #: FL9811SW Hull Identification #: UF025015K021 **Equipment identifiers:** Suzuki DF150AP: 15003P - 910124 MMSI # 338397691 Garmin VHF 115: 639005514 Garmin GPSMAP 8610xsv: 5SW006356